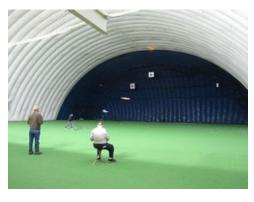

## **Indoor Golf Dome Flying Sessions**

Sponsored by MARCEE

Brooklyn Park Indoor Golf and Sports Center 8401 West 83<sup>rd</sup> Street, Brooklyn Park, MN

Ideal for micro-sized models. Larger models with approval of CD.

Heli hovering area and designated times for 3D flying.

More info at www.marcee.org