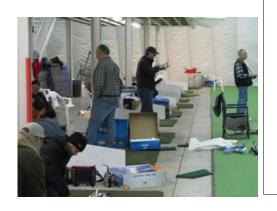

## **Indoor Golf Dome Flying Sessions**

Sponsored by MARCEE

Brooklyn Park Indoor Golf and Sports Center 8401 West 83<sup>rd</sup> Street, Brooklyn Park, MN

## **Information & Cost**

Flying time is 7:30-9:30 p.m. You may arrive at 7 pm to set up.

\$10/session MARCEE members \$15/session non-members (or join MARCEE for \$20, pay \$10/session)

AMA required ~ Bring your card