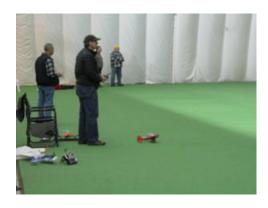

## **Indoor Golf Dome Flying Sessions**

Sponsored by MARCEE

Brooklyn Park Indoor Golf and Sports Center 8401 West 83<sup>rd</sup> Street, Brooklyn Park, MN

Ideal for micro-sized models. Larger models with approval of CD.

Heli hovering area and designated times for 3D flying.

More info at www.marcee.org